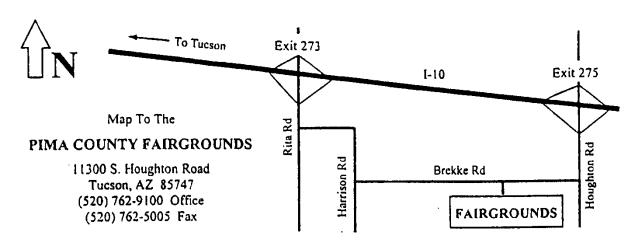

# COYOTE CLASSIC DOG SHOWS TUCSON, ARIZONA

Tucson Kennel Club Friday and Saturday November 19 and 20, 2021

Greater Sierra Vista Kennel Club Sunday and Monday November 21 and 22, 2021